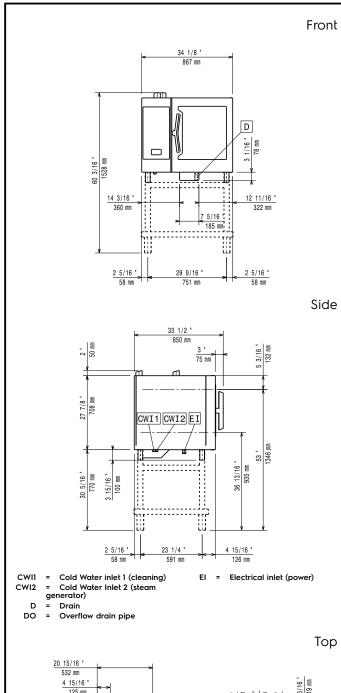

GN 1/2,<br/>H=40mm</li> </ul>                                        | PNC 925010 |  |  |  |  |  |
| <ul> <li>Non-stick universal pan, GN 1/2,<br/>H=60mm</li> </ul>                                        | PNC 925011 |  |  |  |  |  |
| <ul> <li>Compatibility kit for installation on<br/>previous base GN 1/1</li> </ul>                     | PNC 930217 |  |  |  |  |  |
| Recommended Detergents                                                                                 |            |  |  |  |  |  |
| • C25 Rinse & Descale Tabs, phosphate-<br>free, phosphorous-free, maleic acid-<br>free, 50 tabs bucket | PNC 0S2394 |  |  |  |  |  |

• C22 Cleaning Tabs, phosphate-free, PNC 0S2395 phosphorous-free, 100 bags bucket



# Electrolux PROFESSIONAL

## SkyLine PremiumS Electric Combi Oven 6GN1/1



51 15/16 " 1319 mm 125 mm 7 3/8 " 188 mm 8 7/16 " 214 mm 18 3/4 " 477 mm 15/16 " 50 mm 13/16 " 123 mm 2 3/16 " 55 mm D CWI1 Ô Φ CWI2 Ð ΕI 1 15/16 " 1 15/16 " 50 mm 50 mm 4 Ø 5 2 9/16 " 65 mm



## Electric

| Electric                                                                                                                                                                                                                                                                                                        |                                                                                                                |
|-------------------------------------------------------------------------------------------------------------------------------------------------------------------------